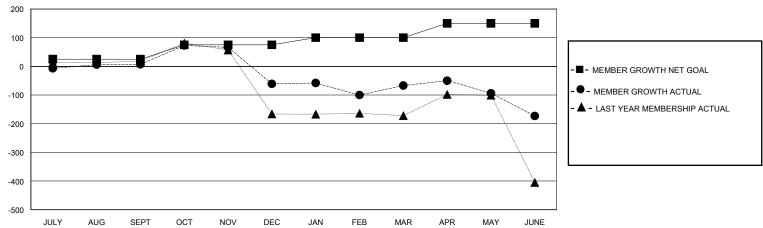

## District 307B1

Results as of: 6/30/2020

| GMT: | LOCATION INDONESIA | GMT CA |
|------|--------------------|--------|
|      |                    |        |

|                       | Club          | )S        |               |                       | Men                   | nbers                   |                                                    |  |
|-----------------------|---------------|-----------|---------------|-----------------------|-----------------------|-------------------------|----------------------------------------------------|--|
| RESULTS FOR 2019-2020 |               |           |               | RESULTS FOR 2019-2020 |                       |                         |                                                    |  |
| QUARTER               | NEW CLUB GOAL | NEW CLUBS | DROPPED CLUBS | QUARTER MEMB          | ER GROWTH NET<br>GOAL | MEMBER GROWTH<br>ACTUAL | DROPPED<br>MEMBERS ACTUAL<br>(including transfers) |  |
| JULY/AUG/SEPT         | 1             | 0         | 0             | JULY/AUG/SEPT         | 25                    | 41                      | 32                                                 |  |
| OCT/NOV/DEC           | 1             | 2         | 2             | OCT/NOV/DEC           | 50                    | 134                     | 200                                                |  |
| JAN/FEB/MAR           | 2             | 1         | 2             | JAN/FEB/MAR           | 25                    | 66                      | 71                                                 |  |
| APR/MAY/JUNE          | 1             | 4         | 0             | APR/MAY/JUNE          | 50                    | 168                     | 263                                                |  |

## GOALS AND ACTUAL MEMBERS CUMULATIVE

| DROPPED CLUBS: 4        |           | 58 CLUBS OF 84 ADDED 1 OR MORE<br>NEW MEMBERS | GENDER DISTRIBUTION  MALE 620 (35.53%) |                |     |
|-------------------------|-----------|-----------------------------------------------|----------------------------------------|----------------|-----|
| DROPPED MEMBERS         |           |                                               | FEMALE                                 | 1,125 (64.47%) |     |
| DECEASED                | 6         | CLICK HERE FOR CUMULATIVE                     | TOTAL FAMILY UNIT MEMBERS              |                | 331 |
| CLUB CANCELLED<br>OTHER | 43<br>515 | MEMBERSHIP DATA                               | FAMILY MEMBERS                         | S PAYING HALF  | 181 |
| TOTAL                   | 564       |                                               |                                        |                |     |