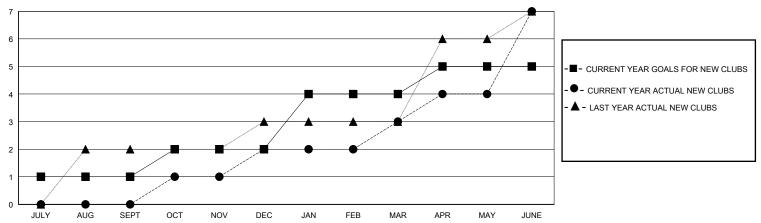

## District 307B1

Results as of: 6/30/2020

| GMT: | LOCATION INDONESIA | GMT CA |
|------|--------------------|--------|
|      |                    |        |

|                       | Club          | )S        |               |                       | Men                   | nbers                   |                                                    |  |
|-----------------------|---------------|-----------|---------------|-----------------------|-----------------------|-------------------------|----------------------------------------------------|--|
| RESULTS FOR 2019-2020 |               |           |               | RESULTS FOR 2019-2020 |                       |                         |                                                    |  |
| QUARTER               | NEW CLUB GOAL | NEW CLUBS | DROPPED CLUBS | QUARTER MEMB          | ER GROWTH NET<br>GOAL | MEMBER GROWTH<br>ACTUAL | DROPPED<br>MEMBERS ACTUAL<br>(including transfers) |  |
| JULY/AUG/SEPT         | 1             | 0         | 0             | JULY/AUG/SEPT         | 25                    | 41                      | 32                                                 |  |
| OCT/NOV/DEC           | 1             | 2         | 2             | OCT/NOV/DEC           | 50                    | 134                     | 200                                                |  |
| JAN/FEB/MAR           | 2             | 1         | 2             | JAN/FEB/MAR           | 25                    | 66                      | 71                                                 |  |
| APR/MAY/JUNE          | 1             | 4         | 0             | APR/MAY/JUNE          | 50                    | 168                     | 263                                                |  |

## GOALS AND ACTUAL NEW CLUBS CUMULATIVE